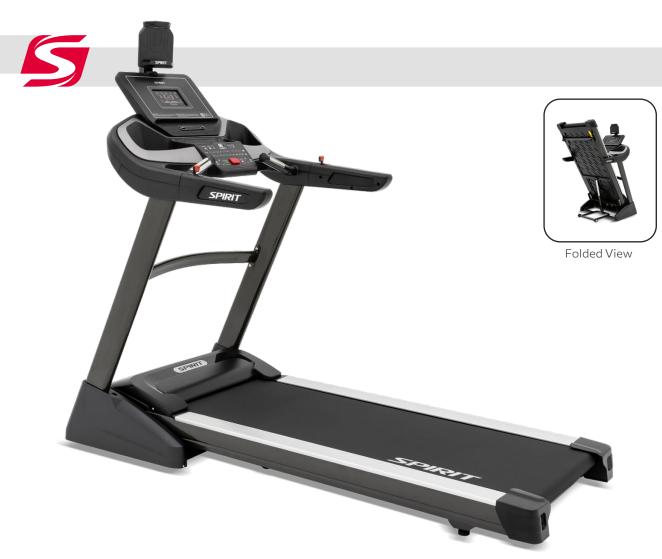

The XT385 is designed to keep you motivated mile after mile with a variety of preset programs, including a goal-oriented Time, Calories, and Distance Series. The spacious 22" x 60" running surface and reliable 3.5 HP PowerMax<sup>™</sup> drive motor give you all the room and power you need for a comfortable workout. A full range of direct access keys makes interval training easy and with our bright 7.5" ClearView<sup>™</sup> console, you will stay engaged and informed while keeping track of the metrics you care about most. The new rocker-style speed and incline shifters are conveniently located on the handlebars for fast changes on the go.

## FEATURES

- 7.5" Multi-Color backlit LCD with built-in USB charging port
- Built-in Bluetooth connects to apps, audio, and heart rate accessories
- Remote handlebar controls for quick changes on-the-go
- Spacious 22" x 60" Deck with Lift Assist for easy storage
- Superior 3.5HP PowerMax Motor protected by lifetime warranty

## **EQUIPMENT SPECIFICATIONS**

| Console            | 7.5" Multi-Color LCD, Phone Ledge, Tilt & Swivel Tablet Holder, Bluetooth Speakers, USB Charging Port, Adjustable<br>Fan, Child Lock |
|--------------------|--------------------------------------------------------------------------------------------------------------------------------------|
| Programs           | Manual, Hill, Fat Burn, Cardio, Strength, HIIT, Fusion, 5K, 10K, Time, Distance, Calories, 2 User, 4 Heart Rate                      |
| Heart Rate         | Contact & Bluetooth (5kHz & Bluetooth), Chest Strap Not Included                                                                     |
| Speed/Incline      | 0.5 - 12 mph / 15 Levels                                                                                                             |
| Handlebar Controls | Yes, Speed & Incline                                                                                                                 |
| Drive Motor        | 3.5 HP                                                                                                                               |
| Deck & Belt        | 1" Phenolic, Silicone Lubricated; 22" x 60"                                                                                          |
| Power              | 110V/15A Cord/Outlet                                                                                                                 |
| Rollers            | 2.5" & 2.5" (Crowned)                                                                                                                |
| Frame              | Folding, w/ Lift Assist and Slow Deploy, Durable Powder Coat Paint                                                                   |
| Dimensions         | 81" L x 36.42" W x 69" H                                                                                                             |
| Product Weight     | 287 lb                                                                                                                               |
| Max User Weight    | 375 lb                                                                                                                               |
|                    |                                                                                                                                      |