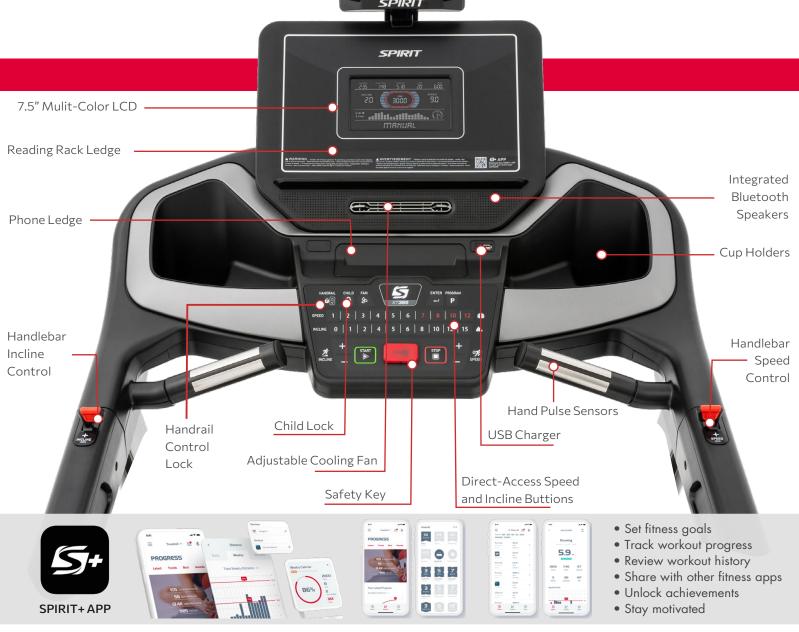

## FEATURES

- 7.5" Multi-Color backlit LCD with built-in USB charging port
- Built-in Bluetooth connects to apps, audio, and heart rate accessories
- Remote handlebar controls for quick changes on-the-go
- Spacious 22" x 60" Deck with Lift Assist for easy storage
- Superior 3.5HP PowerMax Motor protected by lifetime warranty

## **EQUIPMENT SPECIFICATIONS**

| Console            | 7.5" Multi-Color LCD, Phone Ledge, Tilt & Swivel Tablet Holder, Bluetooth Speakers, USB Charging Port, Adjustable<br>Fan, Child Lock |
|--------------------|--------------------------------------------------------------------------------------------------------------------------------------|
| Programs           | Manual, Hill, Fat Burn, Cardio, Strength, HIIT, Fusion, 5K, 10K, Time, Distance, Calories, 2 User, 4 Heart Rate                      |
| Heart Rate         | Contact & Bluetooth (5kHz & Bluetooth), Chest Strap Not Included                                                                     |
| Speed/Incline      | 0.5 - 12 mph / 15 Levels                                                                                                             |
| Handlebar Controls | Yes, Speed & Incline                                                                                                                 |
| Drive Motor        | 3.5 HP                                                                                                                               |
| Deck & Belt        | 1" Phenolic, Silicone Lubricated; 22" x 60"                                                                                          |
| Power              | 110V/15A Cord/Outlet                                                                                                                 |
| Rollers            | 2.5" & 2.5" (Crowned)                                                                                                                |
| Frame              | Folding, w/ Lift Assist and Slow Deploy, Durable Powder Coat Paint                                                                   |
| Dimensions         | 81" L x 36.42" W x 69" H                                                                                                             |
| Product Weight     | 287 lb                                                                                                                               |
| Max User Weight    | 375 lb                                                                                                                               |
|                    |                                                                                                                                      |